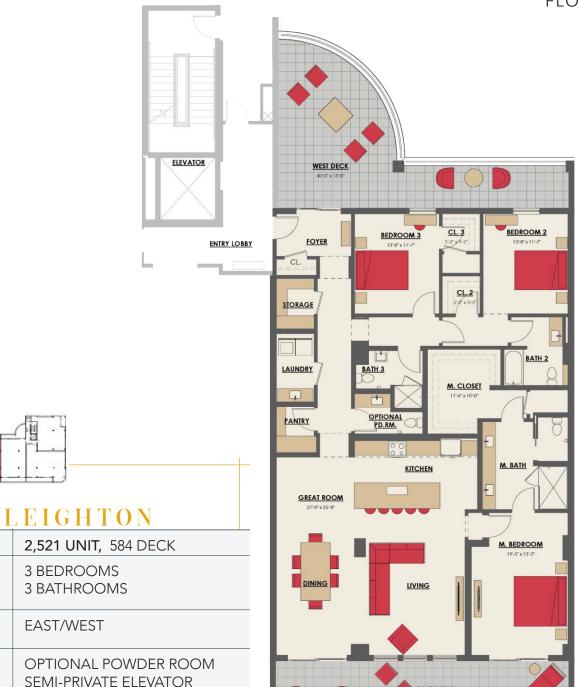

## THE REGIET

2008

UNIT 3008

UNIT 4008

SOHOSCOTTSDALE.COM 888-959-SOHO (7646)

3 BEDROOMS

**EAST/WEST** 

3 BATHROOMS