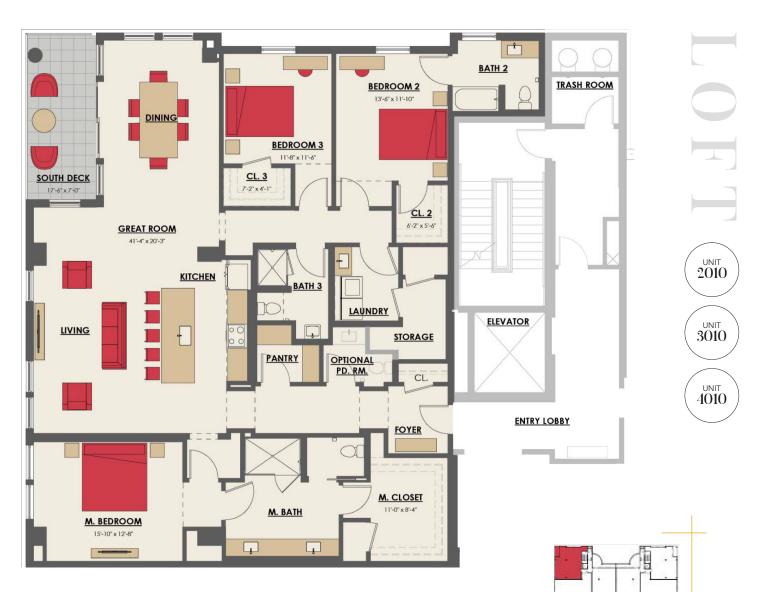

## THE WI FLOORPLAN

## THE WILDE

| SQF                           | BEDS/BATH                 | VIEWS | EXTRAS                                                          |
|-------------------------------|---------------------------|-------|-----------------------------------------------------------------|
| <b>2,466 UNIT</b><br>139 DECK | 3 BEDROOMS<br>3 BATHROOMS | SOUTH | OPTIONAL POWDER ROOM<br>SEMI-PRIVATE ELEVATOR ENTRY<br>TO FOYER |